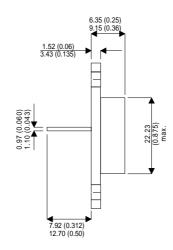

## BDY55

Dimensions in mm (inches).





## Bipolar NPN Device in a Hermetically sealed TO3 Metal Package.

## **Bipolar NPN Device.**

$$V_{CEO} = 60V$$

$$I_c = 15A$$

All Semelab hermetically sealed products can be processed in accordance with the requirements of BS, CECC and JAN, JANTX, JANTXV and JANS specifications.

## TO3 (TO204AA) PINOUTS

1 – Base

2 – Emitter

Case - Collector

| Parameter                 | Test Conditions          | Min. | Тур. | Max. | Units |
|---------------------------|--------------------------|------|------|------|-------|
| V <sub>CEO</sub> *        |                          |      |      | 60   | V     |
| I <sub>C(CONT)</sub>      |                          |      |      | 15   | А     |
| h <sub>FE</sub>           | @ $4/4 (V_{CE} / I_{C})$ | 20   |      | 70   | -     |
| f <sub>t</sub>