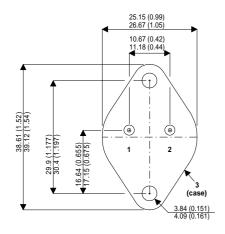

## BDY55

Dimensions in mm (inches).

## TO3 (TO204AA) PINOUTS

1 – Base

2 – Emitter

Case - Collector

| Parameter                 | Test Conditions          | Min. | Тур. | Max. | Units |
|---------------------------|--------------------------|------|------|------|-------|
| V <sub>CEO</sub> *        |                          |      |      | 60   | V     |
| I <sub>C(CONT)</sub>      |                          |      |      | 15   | А     |
| h <sub>FE</sub>           | @ $4/4 (V_{CE} / I_{C})$ | 20   |      | 70   | -     |
| f <sub>t</sub>            |                          |      | 10M  |      | Hz    |
| P <sub>D</sub>            |                          |      |      | 117  | W     |
| * Maximum Working Voltage |                          |      |      |      |       |